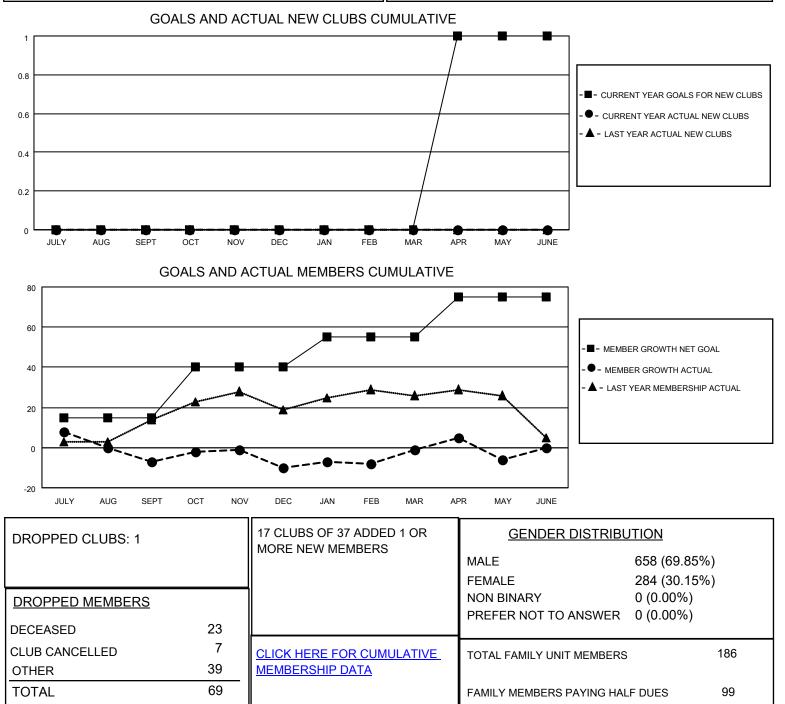

## LOCATION PENNSYLVANIA

District 14 N

Results as of: 5/31/2023

| Clubs                 |               |           |               | Members               |                        |                         |                                                    |
|-----------------------|---------------|-----------|---------------|-----------------------|------------------------|-------------------------|----------------------------------------------------|
| RESULTS FOR 2022-2023 |               |           |               | RESULTS FOR 2022-2023 |                        |                         |                                                    |
| QUARTER               | NEW CLUB GOAL | NEW CLUBS | DROPPED CLUBS | QUARTER MEM           | BER GROWTH NET<br>GOAL | MEMBER GROWTH<br>ACTUAL | DROPPED<br>MEMBERS ACTUAL<br>(including transfers) |
| JULY/AUG/SEPT         | 0             | 0         | 0             | JULY/AUG/SEPT         | 15                     | 21                      | 27                                                 |
| OCT/NOV/DEC           | 0             | 0         | 1             | OCT/NOV/DEC           | 25                     | 19                      | 20                                                 |
| JAN/FEB/MAR           | 0             | 0         | 0             | JAN/FEB/MAR           | 15                     | 19                      | 8                                                  |
| APR/MAY/JUNE          | 1             | 0         | 0             | APR/MAY/JUNE          | 20                     | 9                       | 14                                                 |